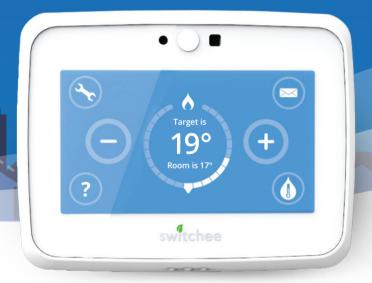

If your device has a message waiting for you, a white LFD above the screen will flash and a message will be displayed on the screen.

To respond to messages please press OK, then follow the steps and answer the questions by touching the appropriate answer on the screen.

If the LED is flashing but no messages are displayed on your screen, please touch your screen once to wake up your **Switchee**, then press the envelope in the top right corner of your screen. This will show you any messages your **Switchee** has received.