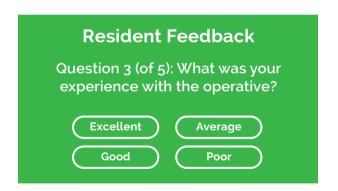

## **Device Messaging Feature**

The **Switchee** can also be used as a communication tool with your housing association. From time to time you may receive messages or surveys to your device that can help you better communicate / provide feedback to your housing association. An example of a message can be seen in the picture below;

If your device has a message waiting for you, a white LFD above the screen will flash and a message will be displayed on the screen.

To respond to messages please press OK, then follow the steps and answer the questions by touching the appropriate answer on the screen.