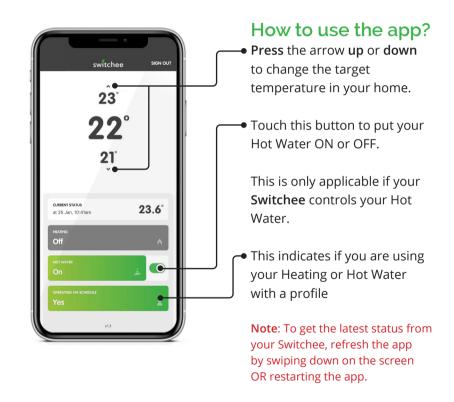

## The Mobile app

The mobile app will enable you to control your Heating and/or Hot Water at a distance.

Please follow the instructions to set up your mobile app.

- 1. Find the Switchee App called Switchee Resident Mobile App in your mobile device's app store and download it
- 2. Sign up in the **Switchee app**, then enter your confirmation code.
- 3. Sign-in using the account login credentials you have just created.
- 4. Follow the instructions on your mobile device to pair your **Switchee** to your mobile device.