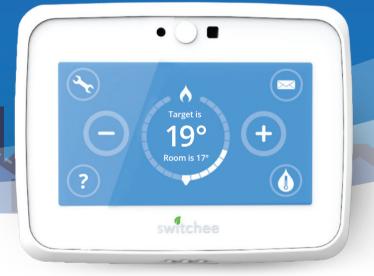

If your device has a message waiting for you, a white LFD above the screen will flash and a message will be displayed on the screen.

To respond to messages please press OK, then follow the steps and answer the questions by touching the appropriate answer on the screen.

If the LED is flashing but no messages are displayed on your screen, please touch your screen once to wake up your **Switchee**, then press the envelope in the top right corner of your screen. This will show you any messages your **Switchee** has received.