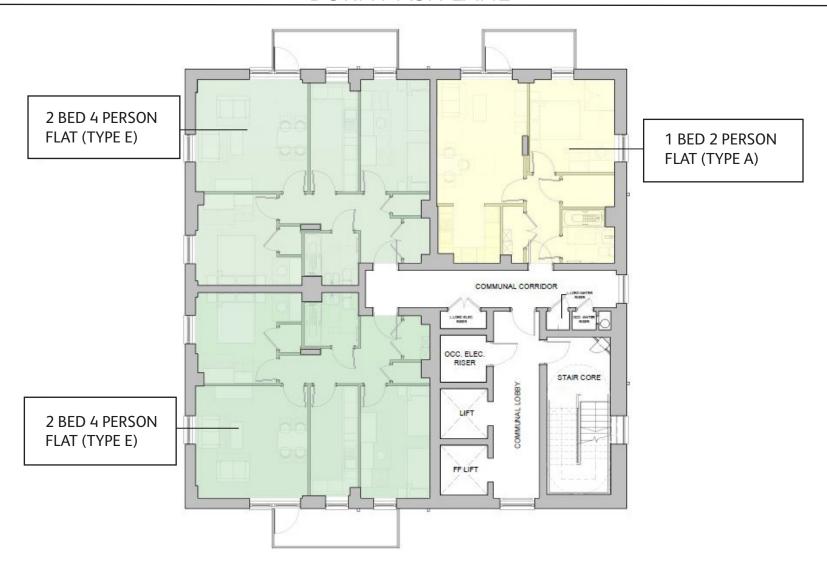

# **BURNT ASH LANE** 1 BED 2 PERSON FLAT (TYPE A) 2 BED 4 PERSON FLAT (TYPE E) COMMUNAL CORRIDOR NON RESIDENTIAL ROOF OCC. ELEC RISER STAIR CORE 2 BED 4 PERSON FLAT (TYPE E) PIKE CLOSE ROAD