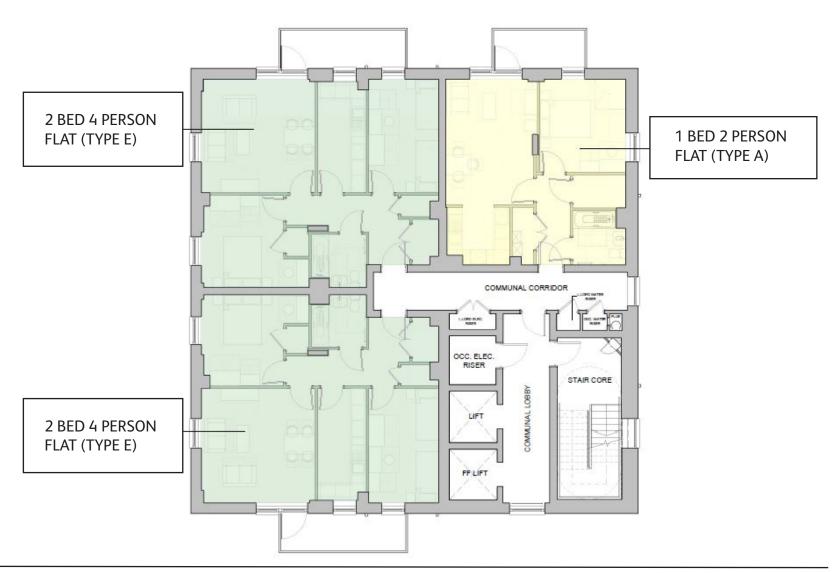

# **BURNT ASH LANE** 1 BED 2 PERSON FLAT (TYPE A) 2 BED 4 PERSON FLAT (TYPE E) COMMUNAL CORRIDOR NON RESIDENTIAL ROOF OCC. ELEC RISER STAIR CORE 2 BED 4 PERSON FLAT (TYPE E) PIKE CLOSE ROAD