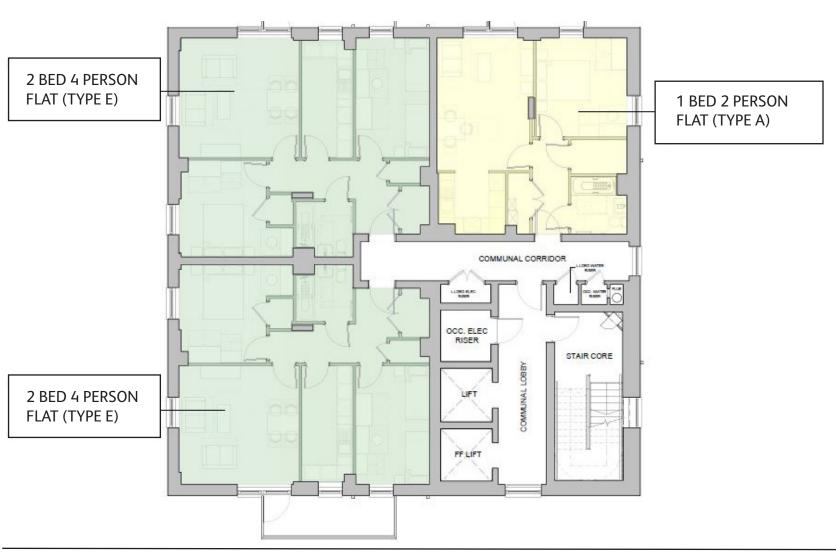

### **FIFTH FLOOR**

# **BURNT ASH LANE** 1 BED 2 PERSON FLAT (TYPE A) 2 BED 4 PERSON FLAT (TYPE E) COMMUNAL CORRIDOR NON RESIDENTIAL ROOF OCC. ELEC RISER STAIR CORE 2 BED 4 PERSON FLAT (TYPE E) PIKE CLOSE ROAD