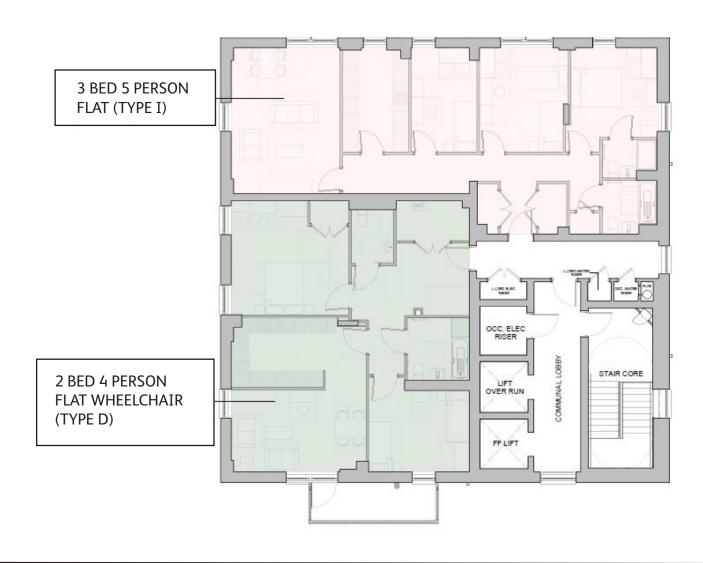

# **BURNT ASH LANE** 1 BED 2 PERSON 2 BED 4 PERSON FLAT (TYPE A) FLAT (TYPE E) 1 BED 2 PERSON FLAT (TYPE C) STAIR CORE 3 BED 5 PERSON FLAT (TYPE H) FFLIFT 2 BED 4 PERSON FLAT (TYPE F)