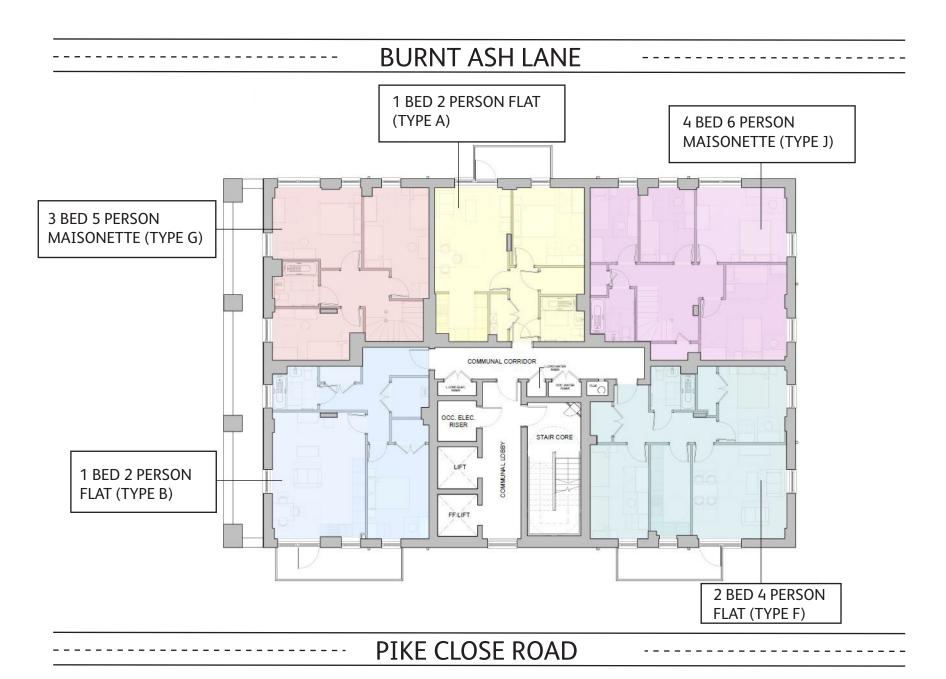

### **GROUND FLOOR**

### **BURNT ASH LANE** 4 BED 6 PERSON MAISONETTE (TYPE J) 3 BED 5 PERSON MAISONETTE (TYPE G) ENTRANCE LOBBY TERRACE TERRACE COMMUNAL LOBBY BOILER SPRINKLER ROOM STAIR CORE COMMUNAL LV SWITCH ROOM