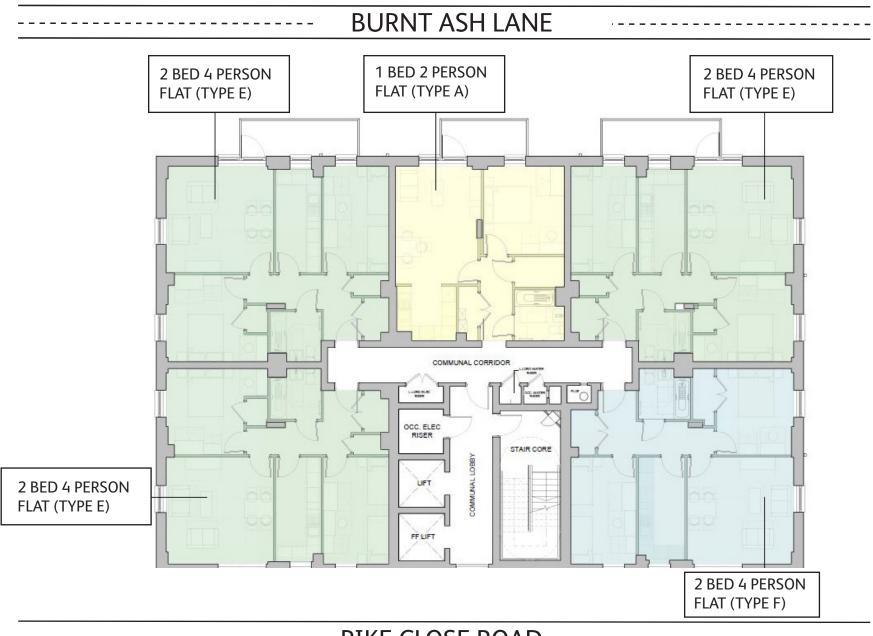

### **THIRD FLOOR**

# **BURNT ASH LANE** 1 BED 2 PERSON 2 BED 4 PERSON FLAT (TYPE A) FLAT (TYPE E) 1 BED 2 PERSON FLAT (TYPE C) STAIR CORE 3 BED 5 PERSON FLAT (TYPE H) FFLIFT 2 BED 4 PERSON FLAT (TYPE F)