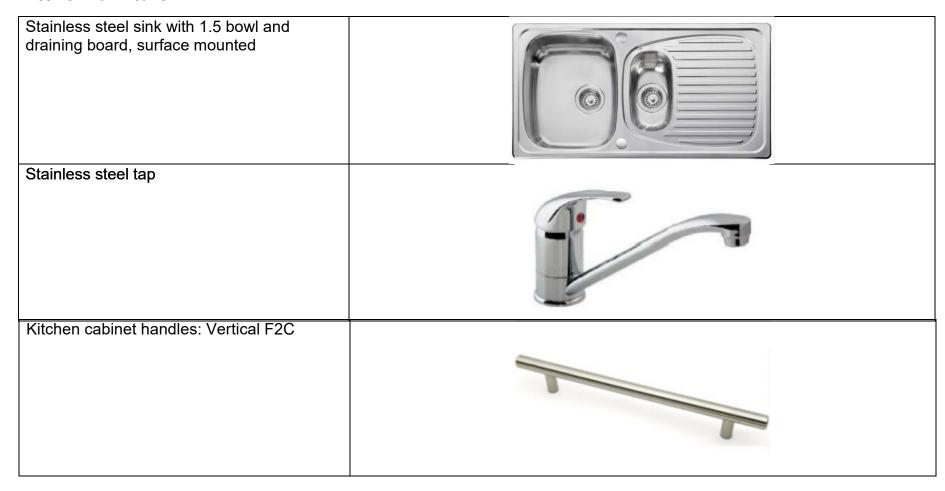

|  |
|                 |  |
|                 |  |
|                 |  |
| Jasmine         |  |
|                 |  |
|                 |  |
|                 |  |
|                 |  |
| White Cotton    |  |
|                 |  |
|                 |  |
|                 |  |
|                 |  |
|                 |  |
|                 |  |
| Timeless        |  |
|                 |  |
|                 |  |
|                 |  |
|                 |  |
|                 |  |
|                 |  |

## **FIXTURES AND FITTINGS (NO CHOICE)**

These fixtures and fittings will be supplied as part of our specification for your home. Unless you have an Occupational Therapist report that states otherwise, these items will not be amended or changed.

#### Kitchen furniture



#### **Internal doors**



#### **Bathroom furniture**

| White ceramic basin                    |  |
|----------------------------------------|--|
| White ceramic basin with full pedestal |  |
| Stainless steel basin tap              |  |

## **Bathroom furniture (continued)**

| WC pan and cistern                                                                                                                    |  |
|---------------------------------------------------------------------------------------------------------------------------------------|--|
| Anti-slip acrylic white bath (1700mm X 700mm) *  *Unless otherwise agreed following the recommendations of an Occupational Therapist. |  |
| White, waterproof MDF bath panel