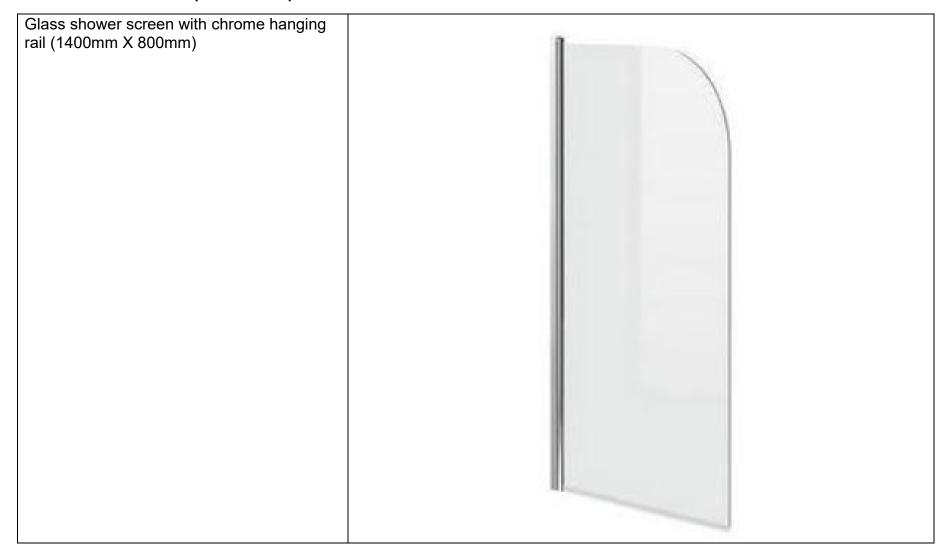

#### **Bathroom furniture**

| White ceramic basin                    |  |
|----------------------------------------|--|
| White ceramic basin with full pedestal |  |
| Stainless steel basin tap              |  |

## **Bathroom furniture (continued)**

| WC pan and cistern                                                                                                                    |  |
|---------------------------------------------------------------------------------------------------------------------------------------|--|
| Anti-slip acrylic white bath (1700mm X 700mm) *  *Unless otherwise agreed following the recommendations of an Occupational Therapist. |  |
| White, waterproof MDF bath panel                                                                                                      |  |

## **Bathroom furniture (continued)**