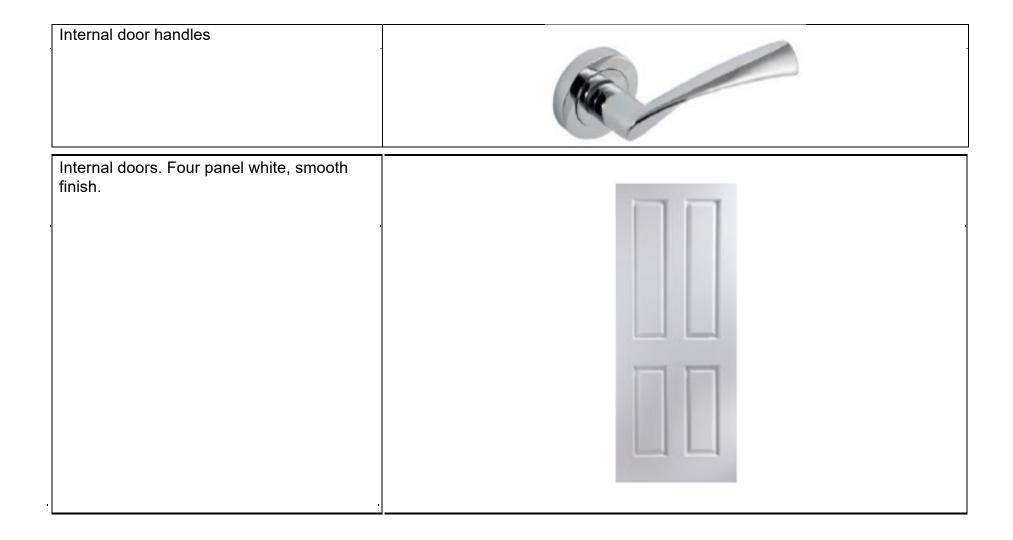

|  |
|                 |  |
|                 |  |
| Jasmine         |  |
|                 |  |
|                 |  |
|                 |  |
|                 |  |
| White Cotton    |  |
|                 |  |
|                 |  |
|                 |  |
|                 |  |
|                 |  |
|                 |  |
| Timeless        |  |
|                 |  |
|                 |  |
|                 |  |
|                 |  |
|                 |  |
|                 |  |

## **FIXTURES AND FITTINGS (NO CHOICE)**

These fixtures and fittings will be supplied as part of our specification for your home. Unless you have an Occupational Therapist report that states otherwise, these items will not be amended or changed.

#### Kitchen furniture



#### **Internal doors**



#### **Bathroom furniture**

| White ceramic basin                    |  |
|----------------------------------------|--|
| White ceramic basin with full pedestal |  |
| Stainless steel basin tap              |  |

## **Bathroom furniture (continued)**

| WC pan and cistern                                                                                                                    |  |
|---------------------------------------------------------------------------------------------------------------------------------------|--|
| Anti-slip acrylic white bath (1700mm X 700mm) *  *Unless otherwise agreed following the recommendations of an Occupational Therapist. |  |
| White, waterproof MDF bath panel