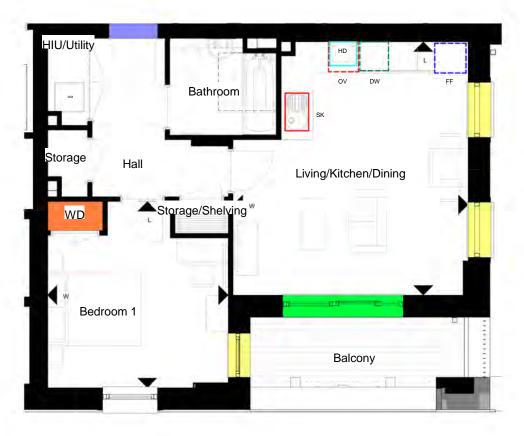

A1201 - 1 Bedroom 2 Person Home (Open Kitchen)

Levels 01, 02, 03, 04

4 No. Units

Area: 50.3 sqm

| Dwelling Type A1201 Room Dimensions |       |        |
|-------------------------------------|-------|--------|
| Room Name                           | Width | Length |
| Living Kitchen                      | 3.4   | 7.4    |
| Dining                              |       |        |
| Bedroom 1                           | 3.2   | 3.8    |

| Dwelling Type A1201   | Room Areas          |
|-----------------------|---------------------|
| Name                  | Area Achieved       |
| Balcony               | 7.7 m <sup>2</sup>  |
| Bathroom              | 4.4 m <sup>2</sup>  |
| Bedroom 1             | 11.2 m <sup>2</sup> |
| Hall                  | 5.6 m <sup>2</sup>  |
| Living/Kitchen/Dining | 22.6 m <sup>2</sup> |
| Storage               | 1.2 m <sup>2</sup>  |
| Storage/Shelving      | 0.6 m <sup>2</sup>  |
| Utility/HIU           | 1.5 m <sup>2</sup>  |