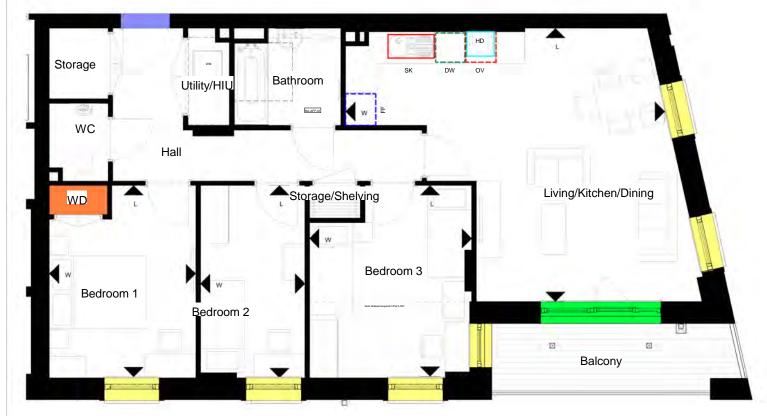

8

Courtyard

Living/Kitchen/Dining

Balcony

Bedroom 2

A3401 - 3 Bedroom 4 Person Home (Open Kitchen)

Levels 03, 04 2 No. Units Area: 74.4 sqm

| Dwelling Type A34        | 401 Room | Dimensions |
|--------------------------|----------|------------|
| Room Name                | Width    | Length     |
| Living Kitchen<br>Dining | 5.5      | 5.6        |
| Bedroom 3                | 2.6      | 3.9        |
| Bedroom 2                | 2.2      | 4.0        |
| Bedroom 1                | 2.8      | 4.0        |

| Dwelling Type A3401   | Room Areas          |                       | Window                                                               |
|-----------------------|---------------------|-----------------------|----------------------------------------------------------------------|
|                       | Area                |                       |                                                                      |
| Name                  | Achieved            |                       | Balcony Door                                                         |
| Bathroom              | 4.4 m <sup>2</sup>  |                       |                                                                      |
| Bedroom 1             | 11.3 m <sup>2</sup> |                       | Apartment Entrance Door                                              |
| Bedroom 2             | 8.6 m <sup>2</sup>  |                       |                                                                      |
| Bedroom 3             | 8.0 m <sup>2</sup>  |                       | Built-In Wardrobe                                                    |
| Hall                  | 8.1 m <sup>2</sup>  |                       |                                                                      |
| HIU/Utility           | 1.7 m <sup>2</sup>  |                       | Closed Wall to Kitchen                                               |
| Living/Kitchen/Dining | 25.6 m <sup>2</sup> |                       | GEOmm Chase provision                                                |
| Shelving              | 0.4 m <sup>2</sup>  | FF                    | 650mm Space provision for fridge/freezer                             |
| Storage               | 2.1 m <sup>2</sup>  | AND COLUMN            |                                                                      |
|                       |                     | DW                    | 600mm Space provision<br>via removeable base unit<br>for dish washer |
|                       |                     | w <sub>M</sub>        | Space provision via utility<br>cupboards for washing<br>machine      |
|                       |                     | ov                    | 620mm Space provision for oven/hob                                   |
|                       |                     | HD                    | Hood installed over space for oven/hob                               |
|                       |                     | sk                    | Sink, basin & tap installed                                          |
|                       |                     | <b>▲</b> <sup>w</sup> | Dimensions<br>Reference Point<br>W- Width<br>L - Length              |