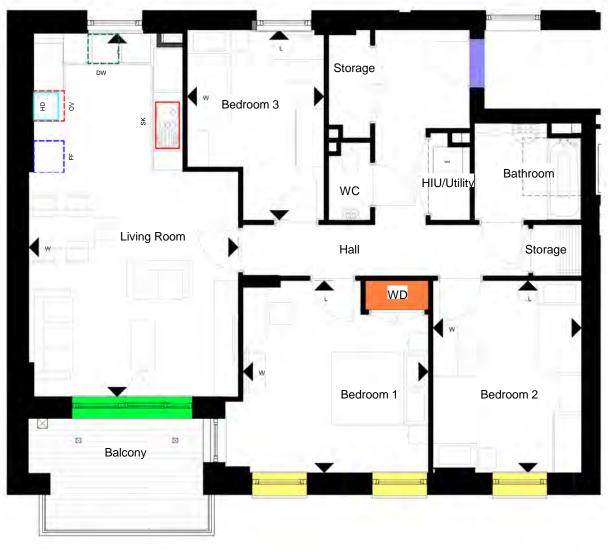

## **Home layouts**

The layouts enclosed are correct in terms of sizing and layout of rooms, however some detail around the internal placement of items in the kitchen may change.

Please ensure you complete your preferences form so we understand your requirements when allocating new homes.