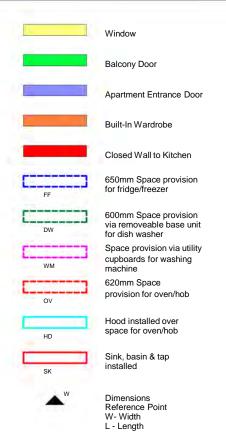

|    | Window                                                          |
|----|-----------------------------------------------------------------|
|    | Balcony Door                                                    |
|    | Apartment Entrance Door                                         |
|    | Built-In Wardrobe                                               |
|    | Closed Wall to Kitchen                                          |
| FF | 650mm Space provision for fridge/freezer                        |
| DW | 600mm Space provision via removeable base unit for dish washer  |
| WM | Space provision via utility<br>cupboards for washing<br>machine |
| OV | 620mm Space provision for oven/hob                              |
| HD | Hood installed over space for oven/hob                          |
| SK | Sink, basin & tap installed                                     |
| w  | Dimensions<br>Reference Point<br>W- Width<br>L - Length         |