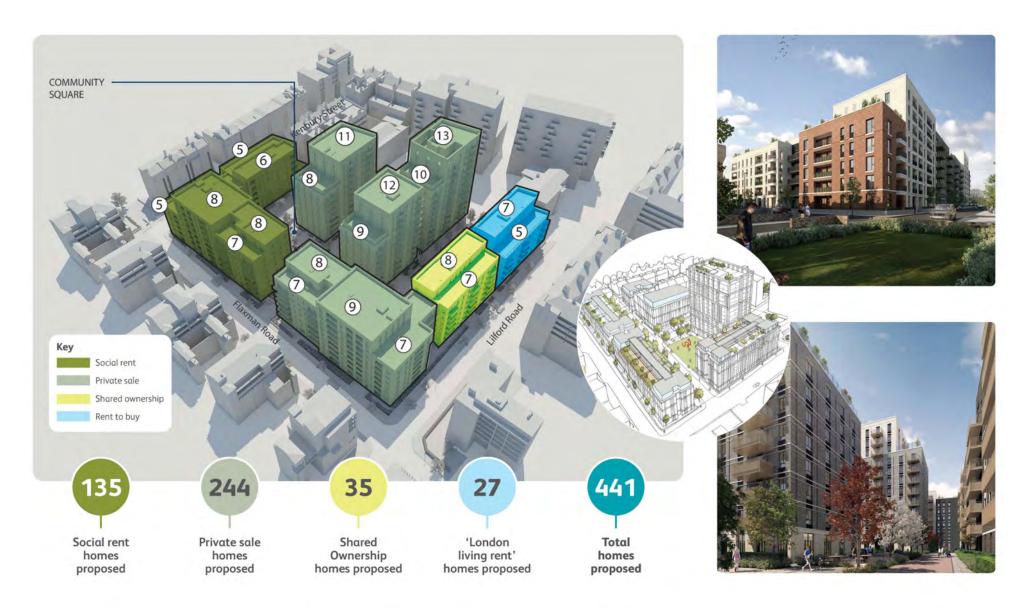

#### **Overview of Block A**

- Building height 6 floors
- Mix of 1bed, 2bed & 3bed homes.

#### Accessibility

5 x Wheelchair Accessible homes.

| Mix of homes          | Affordable rent |
|-----------------------|-----------------|
| Studio                | 0               |
| 1 Bedroom             | 8               |
| 2 Bedroom             | 2               |
| 2 Bed wheelchair unit | 1               |
| 3 Bedroom             | 12              |
| 3 Bed wheelchair unit | 2               |
| Total homes           | 25              |