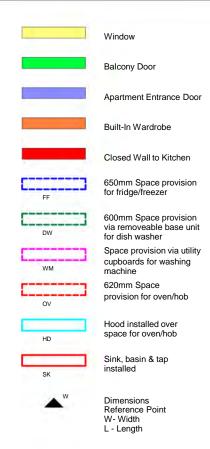

|    | Window                                                          |
|----|-----------------------------------------------------------------|
|    | Balcony Door                                                    |
|    | Apartment Entrance Door                                         |
|    | Built-In Wardrobe                                               |
|    | Closed Wall to Kitchen                                          |
| FF | 650mm Space provision for fridge/freezer                        |
| DW | 600mm Space provision via removeable base unit for dish washer  |
| WM | Space provision via utility<br>cupboards for washing<br>machine |
| OV | 620mm Space provision for oven/hob                              |
| HD | Hood installed over space for oven/hob                          |
| SK | Sink, basin & tap installed                                     |
| w  | Dimensions<br>Reference Point<br>W- Width<br>L - Length         |