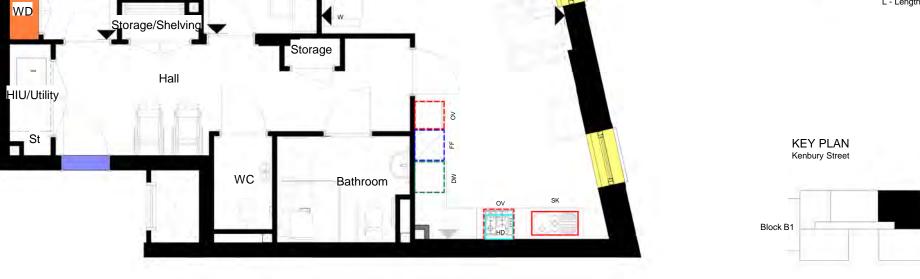

## **Home layouts**

The layouts enclosed are correct in terms of sizing and layout of rooms, however some detail around the internal placement of items in the kitchen may change.

Please ensure you complete your preferences form so we understand your requirements when allocating new homes.