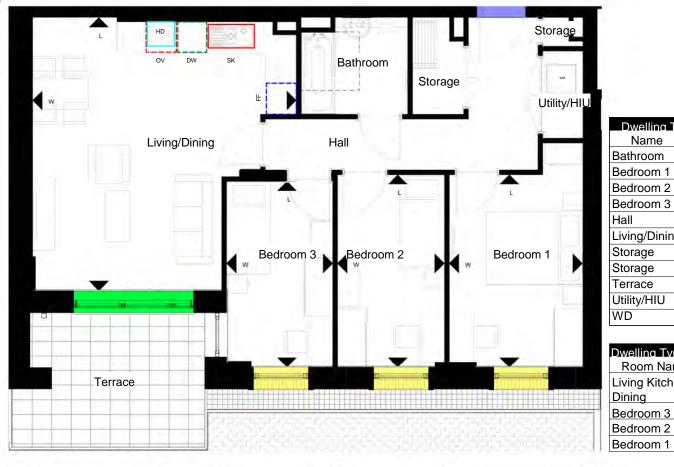

L - Length

Window

Balcony Door

Apartment Entrance Door

A3402 - 3 Bedroom 4 Person Home (Open Kitchen)

Levels 00, 01, 02, 03, 04

5 No. Units

Area: 75.9 sqm

| Dwellina Tv   | pe A3402 Room       |
|---------------|---------------------|
| Name          | Area Achieved       |
| Bathroom      | 4.4 m <sup>2</sup>  |
| Bedroom 1     | 11.5 m <sup>2</sup> |
| Bedroom 2     | 8.7 m <sup>2</sup>  |
| Bedroom 3     | 8.4 m <sup>2</sup>  |
| Hall          | 8.9 m <sup>2</sup>  |
| Living/Dining | 26.1 m <sup>2</sup> |
| Storage       | 2.1 m <sup>2</sup>  |
| Storage       | 0.5 m <sup>2</sup>  |
| Terrace       | 10.8 m <sup>2</sup> |
| Utility/HIU   | 1.5 m <sup>2</sup>  |
| WD            | 8.4 m <sup>2</sup>  |

5.4

2.2

2.2

2.8

Living Kitchen

Dining

Bedroom 3

|               |                     |            |    | Zant in transcoo                               |
|---------------|---------------------|------------|----|------------------------------------------------|
|               |                     |            |    | Closed Wall to Kitchen                         |
|               |                     | (          | FF | 650mm Space provision for fridge/freezer       |
|               | pe A3402 Roor       |            |    | 600mm Space provision via removeable base unit |
| Name          | Area Achiev         | ed         | DW | for dish washer                                |
| Bathroom      | 4.4 m <sup>2</sup>  |            |    | Space provision via utility                    |
| Bedroom 1     | 11.5 m <sup>2</sup> |            | WM | cupboards for washing<br>machine               |
| Bedroom 2     | 8.7 m <sup>2</sup>  |            |    | 620mm Space                                    |
| Bedroom 3     | 8.4 m <sup>2</sup>  |            | OV | provision for oven/hob                         |
| Hall          | 8.9 m <sup>2</sup>  |            | 01 |                                                |
| Living/Dining | 26.1 m <sup>2</sup> |            |    | Hood installed over<br>space for oven/hob      |
| Storage       | 2.1 m <sup>2</sup>  |            | HD |                                                |
| Storage       | 0.5 m <sup>2</sup>  |            |    | Sink, basin & tap installed                    |
| Terrace       | 10.8 m <sup>2</sup> | -          | SK | installed                                      |
| Utility/HIU   | 1.5 m <sup>2</sup>  |            | W  | Dimensions                                     |
| WD            | 8.4 m²              |            | •  | Reference Point W- Width L - Length            |
| Dwelling Type | e A3402 Room        | Dimensions | ļ  |                                                |
| Room Nam      |                     | Length     |    |                                                |
|               |                     |            | 1  |                                                |

5.6

3.8

4.0

4.0

Window

Balcony Door

Built-In Wardrobe

Apartment Entrance Door

| TF - 1         | 119                | Bedroom 3 | Bedroom 2 | Bedroom 1 |
|----------------|--------------------|-----------|-----------|-----------|
| 0              | Ø                  |           |           |           |
| V<br>8.<br>90. | ND<br>.4m²<br>.2SF |           |           |           |
|                |                    | TIE ALL   | Tr a      | . 15.     |
|                |                    |           |           | 7         |

A3402 - 3 Bedroom 4 Person Home (Closed Kitchen)

Levels 00, 01, 02, 03, 04

5 No. Units Area: 75.9 sqm

| Dwelling Tvr  | e A3402 Room .      |
|---------------|---------------------|
| Name          | Area Achieved       |
| Bathroom      | 4.4 m <sup>2</sup>  |
| Bedroom 1     | 11.5 m <sup>2</sup> |
| Bedroom 2     | 8.7 m <sup>2</sup>  |
| Bedroom 3     | 8.4 m <sup>2</sup>  |
| Hall          | 10.4 m <sup>2</sup> |
| Kitchen       | 6.7 m <sup>2</sup>  |
| Living/Dining | 17.6 m <sup>2</sup> |
| Storage       | 2.1 m <sup>2</sup>  |
| Storage       | 0.5 m <sup>2</sup>  |
| Terrace       | 10.8 m <sup>2</sup> |
| Utility/HIU   | 1.5 m <sup>2</sup>  |
| WD            | 8.4 m <sup>2</sup>  |
|               |                     |

|    | Window                                                         |
|----|----------------------------------------------------------------|
|    | Balcony Door                                                   |
|    | Apartment Entrance Door                                        |
|    | Built-In Wardrobe                                              |
|    | Closed Wall to Kitchen                                         |
| FF | 650mm Space provision for fridge/freezer                       |
| DW | 600mm Space provision via removeable base unit for dish washer |
|    | Space provision via utility cupboards for washing machine      |
| ov | 620mm Space<br>provision for oven/hob                          |
|    | Hood installed over                                            |

space for oven/hob

Sink, basin & tap installed

Dimensions Reference Point W- Width L - Length

| nsic | ons |
|------|-----|
| gth  |     |
|      |     |
|      |     |
|      |     |
|      |     |
|      |     |
|      |     |