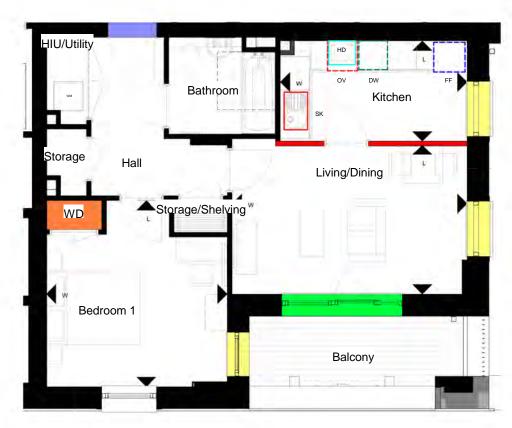

A1201 - 1 Bedroom 2 Person Home (Closed Kitchen) Levels 01, 02, 03, 04 4 No. Units

Area: 50.3 sqm

| Dwelling Type A12 | 01 Room [ | Dimensions |
|-------------------|-----------|------------|
| Room Name         | Width     | Length     |
| Living Room       | 3.4       | 3.3        |
| Bedroom 1         | 3.2       | 3.8        |
| Kitchen           | 3.0       | 3.9        |

| Dwelling Type A1201 Room Areas |                     |
|--------------------------------|---------------------|
| Name                           | Area Achieved       |
| Balcony                        | 7.7 m <sup>2</sup>  |
| Bathroom                       | 4.4 m <sup>2</sup>  |
| Bedroom 1                      | 11.2 m <sup>2</sup> |
| Hall                           | 5.6 m <sup>2</sup>  |
| Kitchen/Dining                 | 11.0 m <sup>2</sup> |
| Living Room                    | 11.4 m <sup>2</sup> |
| Storage                        | 1.2 m <sup>2</sup>  |
| Storage/Shelving               | 0.6 m <sup>2</sup>  |
| Utility/HIU                    | 1.5 m <sup>2</sup>  |