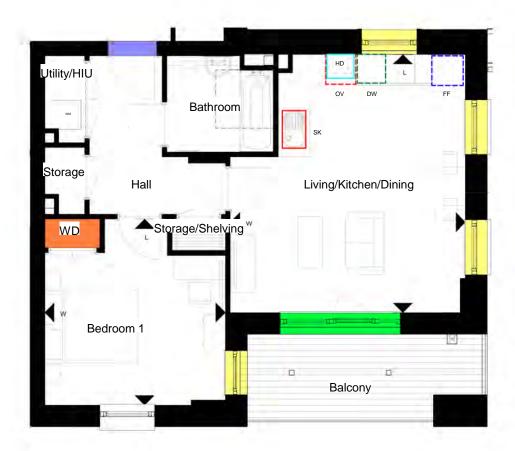

## **Home layouts**

The layouts enclosed are correct in terms of sizing and layout of rooms, however some detail around the internal placement of items in the kitchen may change.

Please ensure you complete your preferences form so we understand your requirements when allocating new homes.