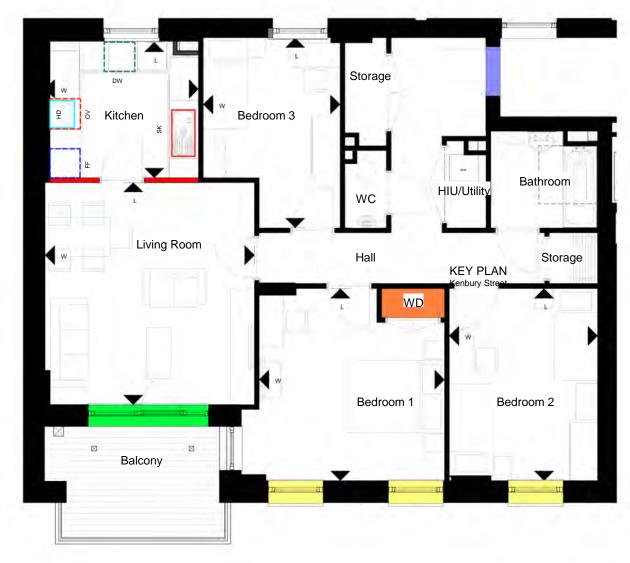

## **Home layouts**

The layouts enclosed are correct in terms of sizing and layout of rooms, however some detail around the internal placement of items in the kitchen may change.

Please ensure you complete your preferences form so we understand your requirements when allocating new homes.