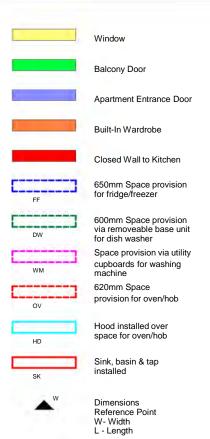

|    | Window                                                          |
|----|-----------------------------------------------------------------|
|    | Balcony Door                                                    |
|    | Apartment Entrance Door                                         |
|    | Built-In Wardrobe                                               |
|    | Closed Wall to Kitchen                                          |
| FF | 650mm Space provision for fridge/freezer                        |
| DW | 600mm Space provision via removeable base unit for dish washer  |
| WM | Space provision via utility<br>cupboards for washing<br>machine |
| OV | 620mm Space provision for oven/hob                              |
| HD | Hood installed over space for oven/hob                          |
| SK | Sink, basin & tap installed                                     |
| w  | Dimensions<br>Reference Point<br>W- Width<br>L - Length         |