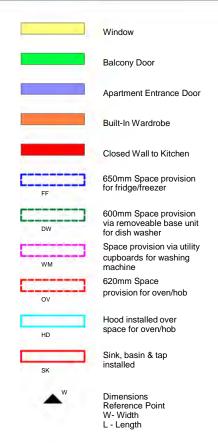

|    | Window                                                          |
|----|-----------------------------------------------------------------|
|    | Balcony Door                                                    |
|    | Apartment Entrance Door                                         |
|    | Built-In Wardrobe                                               |
|    | Closed Wall to Kitchen                                          |
| FF | 650mm Space provision for fridge/freezer                        |
| DW | 600mm Space provision via removeable base unit for dish washer  |
| WM | Space provision via utility<br>cupboards for washing<br>machine |
| OV | 620mm Space provision for oven/hob                              |
| HD | Hood installed over space for oven/hob                          |
| SK | Sink, basin & tap installed                                     |
| w  | Dimensions<br>Reference Point<br>W- Width<br>L - Length         |