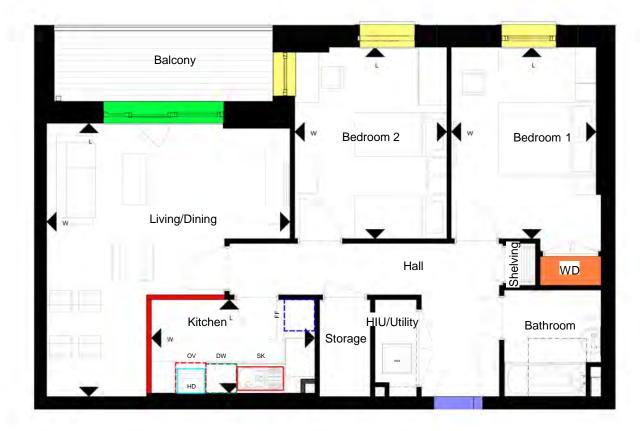

## **Home layouts**

The layouts enclosed are correct in terms of sizing and layout of rooms, however some detail around the internal placement of items in the kitchen may change.

Please ensure you complete your preferences form so we understand your requirements when allocating new homes.