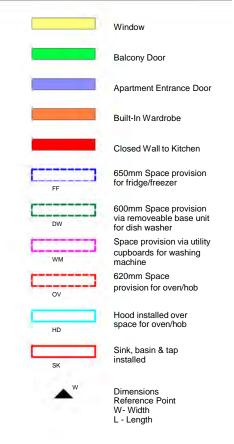

|    | Window                                                          |
|----|-----------------------------------------------------------------|
|    | Balcony Door                                                    |
|    | Apartment Entrance Door                                         |
|    | Built-In Wardrobe                                               |
|    | Closed Wall to Kitchen                                          |
| FF | 650mm Space provision for fridge/freezer                        |
| DW | 600mm Space provision via removeable base unit for dish washer  |
| WM | Space provision via utility<br>cupboards for washing<br>machine |
| OV | 620mm Space provision for oven/hob                              |
| HD | Hood installed over space for oven/hob                          |
| SK | Sink, basin & tap installed                                     |
| w  | Dimensions<br>Reference Point<br>W- Width<br>L - Length         |