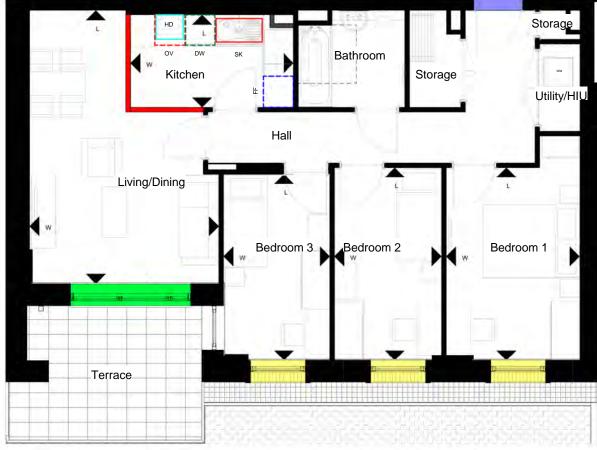

L - Length

Window

Balcony Door

Apartment Entrance Door

A3402 - 3 Bedroom 4 Person Home (Open Kitchen)

Levels 00, 01, 02, 03, 04

5 No. Units

Area: 75.9 sqm

| Dwellina Tv   | pe A3402 Room       |
|---------------|---------------------|
| Name          | Area Achieved       |
| Bathroom      | 4.4 m <sup>2</sup>  |
| Bedroom 1     | 11.5 m <sup>2</sup> |
| Bedroom 2     | 8.7 m <sup>2</sup>  |
| Bedroom 3     | 8.4 m <sup>2</sup>  |
| Hall          | 8.9 m <sup>2</sup>  |
| Living/Dining | 26.1 m <sup>2</sup> |
| Storage       | 2.1 m <sup>2</sup>  |
| Storage       | 0.5 m <sup>2</sup>  |
| Terrace       | 10.8 m <sup>2</sup> |
| Utility/HIU   | 1.5 m <sup>2</sup>  |
| WD            | 8.4 m <sup>2</sup>  |

5.4

2.2

2.2

2.8

Living Kitchen

Dining

Bedroom 3

|               |                     |            |    | Zant in transcoo                               |
|---------------|---------------------|------------|----|------------------------------------------------|
|               |                     |            |    | Closed Wall to Kitchen                         |
|               |                     | (          | FF | 650mm Space provision for fridge/freezer       |
|               | pe A3402 Roor       |            |    | 600mm Space provision via removeable base unit |
| Name          | Area Achiev         | ed         | DW | for dish washer                                |
| Bathroom      | 4.4 m <sup>2</sup>  |            |    | Space provision via utility                    |
| Bedroom 1     | 11.5 m <sup>2</sup> |            | WM | cupboards for washing<br>machine               |
| Bedroom 2     | 8.7 m <sup>2</sup>  |            |    | 620mm Space                                    |
| Bedroom 3     | 8.4 m <sup>2</sup>  |            | OV | provision for oven/hob                         |
| Hall          | 8.9 m <sup>2</sup>  |            | 01 |                                                |
| Living/Dining | 26.1 m <sup>2</sup> |            |    | Hood installed over<br>space for oven/hob      |
| Storage       | 2.1 m <sup>2</sup>  |            | HD |                                                |
| Storage       | 0.5 m <sup>2</sup>  |            |    | Sink, basin & tap installed                    |
| Terrace       | 10.8 m <sup>2</sup> | -          | SK | installed                                      |
| Utility/HIU   | 1.5 m <sup>2</sup>  |            | W  | Dimensions                                     |
| WD            | 8.4 m²              |            | •  | Reference Point W- Width L - Length            |
| Dwelling Type | e A3402 Room        | Dimensions | ļ  |                                                |
| Room Nam      |                     | Length     |    |                                                |
|               |                     |            | 1  |                                                |

5.6

3.8

4.0

4.0

Window

Balcony Door

Built-In Wardrobe

Apartment Entrance Door

| TF - 1         | 119                | Bedroom 3 | Bedroom 2 | Bedroom 1 |
|----------------|--------------------|-----------|-----------|-----------|
| 0              | Ø                  |           |           |           |
| V<br>8.<br>90. | ND<br>.4m²<br>.2SF |           |           |           |
|                |                    | TIE ALL   | Tr a      | . 15.     |
|                |                    |           |           | 7         |

A3402 - 3 Bedroom 4 Person Home (Closed Kitchen)

Levels 00, 01, 02, 03, 04

5 No. Units Area: 75.9 sqm

| Dwelling Tvr  | e A3402 Room .      |
|---------------|---------------------|
| Name          | Area Achieved       |
| Bathroom      | 4.4 m <sup>2</sup>  |
| Bedroom 1     | 11.5 m <sup>2</sup> |
| Bedroom 2     | 8.7 m <sup>2</sup>  |
| Bedroom 3     | 8.4 m <sup>2</sup>  |
| Hall          | 10.4 m <sup>2</sup> |
| Kitchen       | 6.7 m <sup>2</sup>  |
| Living/Dining | 17.6 m <sup>2</sup> |
| Storage       | 2.1 m <sup>2</sup>  |
| Storage       | 0.5 m <sup>2</sup>  |
| Terrace       | 10.8 m <sup>2</sup> |
| Utility/HIU   | 1.5 m <sup>2</sup>  |
| WD            | 8.4 m <sup>2</sup>  |
|               |                     |

|    | Window                                                         |
|----|----------------------------------------------------------------|
|    | Balcony Door                                                   |
|    | Apartment Entrance Door                                        |
|    | Built-In Wardrobe                                              |
|    | Closed Wall to Kitchen                                         |
| FF | 650mm Space provision for fridge/freezer                       |
| DW | 600mm Space provision via removeable base unit for dish washer |
|    | Space provision via utility cupboards for washing machine      |
| ov | 620mm Space<br>provision for oven/hob                          |
|    | Hood installed over                                            |

space for oven/hob

Sink, basin & tap installed

Dimensions Reference Point W- Width L - Length

| nsic | ons |
|------|-----|
| gth  |     |
|      |     |
|      |     |
|      |     |
|      |     |
|      |     |
|      |     |