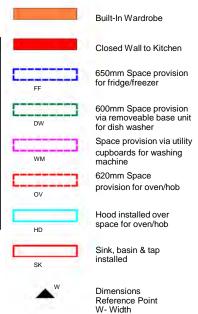

|    | Window                                                          |
|----|-----------------------------------------------------------------|
|    | Balcony Door                                                    |
|    | Apartment Entrance Door                                         |
|    | Built-In Wardrobe                                               |
|    | Closed Wall to Kitchen                                          |
| FF | 650mm Space provision for fridge/freezer                        |
| DW | 600mm Space provision via removeable base unit for dish washer  |
| WM | Space provision via utility<br>cupboards for washing<br>machine |
| OV | 620mm Space provision for oven/hob                              |
| HD | Hood installed over space for oven/hob                          |
| SK | Sink, basin & tap installed                                     |
| w  | Dimensions<br>Reference Point<br>W- Width<br>L - Length         |