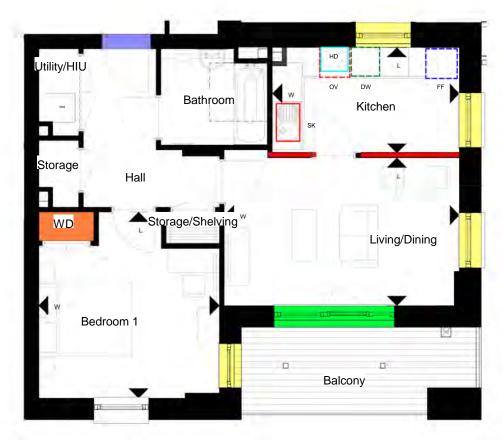

A1201 - 1 Bedroom 2 Person Home (Closed Kitchen) Levels 01, 02, 03, 04 4 No. Units

Area: 50.3 sqm

| Dwelling Type A12 | 01 Room [ | Dimensions |
|-------------------|-----------|------------|
| Room Name         | Width     | Length     |
| Living Room       | 3.4       | 3.3        |
| Bedroom 1         | 3.2       | 3.8        |
| Kitchen           | 3.0       | 3.9        |

| Dwelling Type A1201 Room Areas |                     |
|--------------------------------|---------------------|
| Name                           | Area Achieved       |
| Balcony                        | 7.7 m <sup>2</sup>  |
| Bathroom                       | 4.4 m <sup>2</sup>  |
| Bedroom 1                      | 11.2 m <sup>2</sup> |
| Hall                           | 5.6 m <sup>2</sup>  |
| Kitchen/Dining                 | 11.0 m <sup>2</sup> |
| Living Room                    | 11.4 m <sup>2</sup> |
| Storage                        | 1.2 m <sup>2</sup>  |
| Storage/Shelving               | 0.6 m <sup>2</sup>  |
| Utility/HIU                    | 1.5 m <sup>2</sup>  |