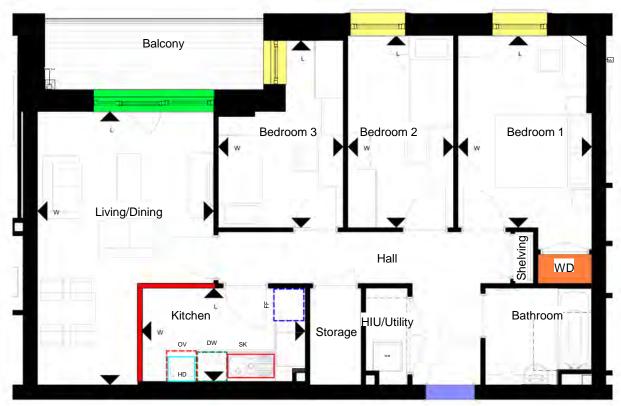

## **Home layouts**

The layouts enclosed are correct in terms of sizing and layout of rooms, however some detail around the internal placement of items in the kitchen may change.

Please ensure you complete your preferences form so we understand your requirements when allocating new homes.