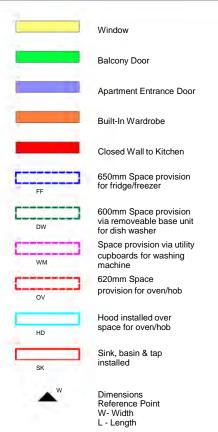

|    | Window                                                          |
|----|-----------------------------------------------------------------|
|    | Balcony Door                                                    |
|    | Apartment Entrance Door                                         |
|    | Built-In Wardrobe                                               |
|    | Closed Wall to Kitchen                                          |
| FF | 650mm Space provision for fridge/freezer                        |
| DW | 600mm Space provision via removeable base unit for dish washer  |
| WM | Space provision via utility<br>cupboards for washing<br>machine |
| OV | 620mm Space provision for oven/hob                              |
| HD | Hood installed over space for oven/hob                          |
| SK | Sink, basin & tap installed                                     |
| w  | Dimensions<br>Reference Point<br>W- Width<br>L - Length         |