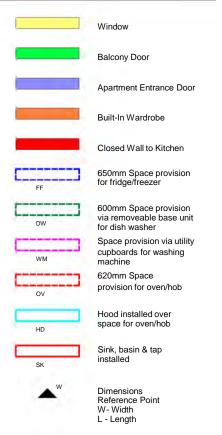

|    | Window                                                          |
|----|-----------------------------------------------------------------|
|    | Balcony Door                                                    |
|    | Apartment Entrance Door                                         |
|    | Built-In Wardrobe                                               |
|    | Closed Wall to Kitchen                                          |
| FF | 650mm Space provision for fridge/freezer                        |
| DW | 600mm Space provision via removeable base unit for dish washer  |
| WM | Space provision via utility<br>cupboards for washing<br>machine |
| OV | 620mm Space provision for oven/hob                              |
| HD | Hood installed over space for oven/hob                          |
| SK | Sink, basin & tap installed                                     |
| w  | Dimensions<br>Reference Point<br>W- Width<br>L - Length         |