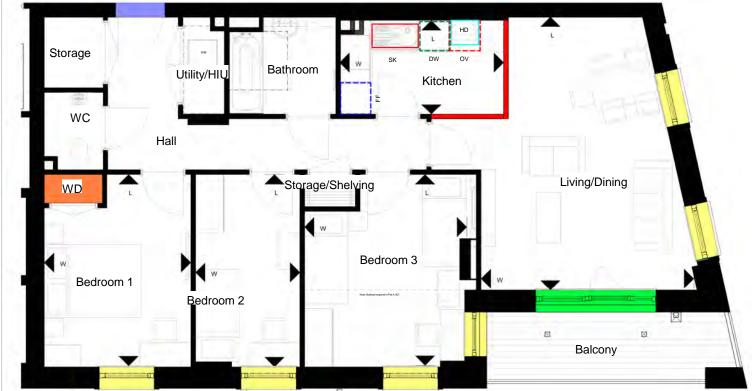

L - Length

Window

Balcony Door

Apartment Entrance Door

A3402 - 3 Bedroom 4 Person Home (Open Kitchen)

Levels 00, 01, 02, 03, 04

5 No. Units

Area: 75.9 sqm

| Dwellina Tv   | pe A3402 Room       |
|---------------|---------------------|
| Name          | Area Achieved       |
| Bathroom      | 4.4 m <sup>2</sup>  |
| Bedroom 1     | 11.5 m <sup>2</sup> |
| Bedroom 2     | 8.7 m <sup>2</sup>  |
| Bedroom 3     | 8.4 m <sup>2</sup>  |
| Hall          | 8.9 m <sup>2</sup>  |
| Living/Dining | 26.1 m <sup>2</sup> |
| Storage       | 2.1 m <sup>2</sup>  |
| Storage       | 0.5 m <sup>2</sup>  |
| Terrace       | 10.8 m <sup>2</sup> |
| Utility/HIU   | 1.5 m <sup>2</sup>  |
| WD            | 8.4 m <sup>2</sup>  |

5.4

2.2

2.2

2.8

Living Kitchen

Dining

Bedroom 3

|               |                     |            |    | Zant in transcoo                               |
|---------------|---------------------|------------|----|------------------------------------------------|
|               |                     |            |    | Closed Wall to Kitchen                         |
|               |                     | (          | FF | 650mm Space provision for fridge/freezer       |
|               | pe A3402 Roor       |            |    | 600mm Space provision via removeable base unit |
| Name          | Area Achiev         | ed         | DW | for dish washer                                |
| Bathroom      | 4.4 m <sup>2</sup>  |            |    | Space provision via utility                    |
| Bedroom 1     | 11.5 m <sup>2</sup> |            | WM | cupboards for washing<br>machine               |
| Bedroom 2     | 8.7 m <sup>2</sup>  |            |    | 620mm Space                                    |
| Bedroom 3     | 8.4 m <sup>2</sup>  |            | OV | provision for oven/hob                         |
| Hall          | 8.9 m <sup>2</sup>  |            | 01 |                                                |
| Living/Dining | 26.1 m <sup>2</sup> |            |    | Hood installed over<br>space for oven/hob      |
| Storage       | 2.1 m <sup>2</sup>  |            | HD |                                                |
| Storage       | 0.5 m <sup>2</sup>  |            |    | Sink, basin & tap installed                    |
| Terrace       | 10.8 m <sup>2</sup> | -          | SK | installed                                      |
| Utility/HIU   | 1.5 m <sup>2</sup>  |            | W  | Dimensions                                     |
| WD            | 8.4 m²              |            | •  | Reference Point W- Width L - Length            |
| Dwelling Type | e A3402 Room        | Dimensions | ļ  |                                                |
| Room Nam      |                     | Length     |    |                                                |
|               |                     |            | 1  |                                                |

5.6

3.8

4.0

4.0

Window

Balcony Door

Built-In Wardrobe

Apartment Entrance Door

| TF - 1         | 119                | Bedroom 3 | Bedroom 2 | Bedroom 1 |
|----------------|--------------------|-----------|-----------|-----------|
| 0              | Ø                  |           |           |           |
| V<br>8.<br>90. | ND<br>.4m²<br>.2SF |           |           |           |
|                |                    | TIE ALL   | Tr a      | . 15.     |
|                |                    |           |           | 7         |