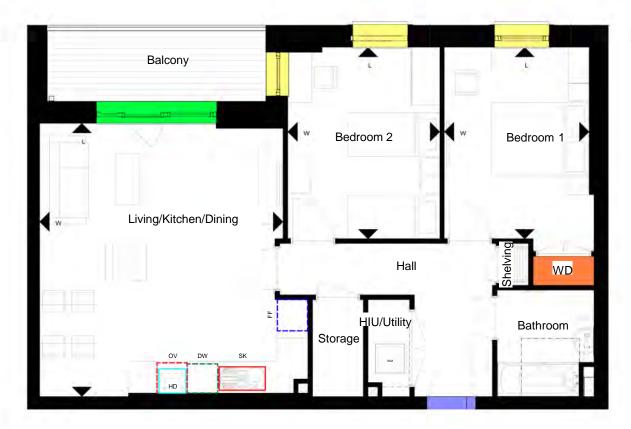

Courtyard

A2405 - 2 Bedroom 4 Person Home Wheelchair Accessible

Bedroom 1

Level 01 1 No. Units

Area: 87.4 sqm

| Dwellina Type A       | 2405 Room | Dimensions |
|-----------------------|-----------|------------|
| Room Name             | Width     | Length     |
| Bedroom 1             | 3.0       | 4.8        |
| Bedroom 2             | 3.2       | 4.7        |
| Living Kitchen Dining | 5.0       | 7.4        |

| Dwelling Type A2405 Room Areas |                     |
|--------------------------------|---------------------|
| Name                           | Area Achieved       |
| Balcony                        | 7.7 m <sup>2</sup>  |
| Bathroom                       | 6.0 m <sup>2</sup>  |
| Bedroom 1                      | 12.9 m <sup>2</sup> |
| Bedroom 2                      | 12.7 m <sup>2</sup> |
| Hall                           | 14.2 m <sup>2</sup> |
| HIU/Utility                    | 1.5 m <sup>2</sup>  |
| Storage                        | 0.6 m <sup>2</sup>  |
| Storage/Shelving               | 1.2 m <sup>2</sup>  |
| WC                             | 2.3 m <sup>2</sup>  |