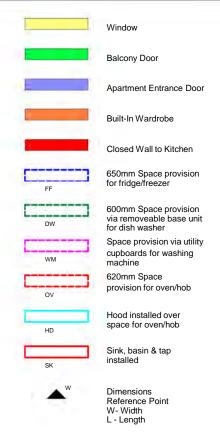

|    | Window                                                          |
|----|-----------------------------------------------------------------|
|    | Balcony Door                                                    |
|    | Apartment Entrance Door                                         |
|    | Built-In Wardrobe                                               |
|    | Closed Wall to Kitchen                                          |
| FF | 650mm Space provision for fridge/freezer                        |
| DW | 600mm Space provision via removeable base unit for dish washer  |
| WM | Space provision via utility<br>cupboards for washing<br>machine |
| OV | 620mm Space provision for oven/hob                              |
| HD | Hood installed over space for oven/hob                          |
| SK | Sink, basin & tap installed                                     |
| w  | Dimensions<br>Reference Point<br>W- Width<br>L - Length         |