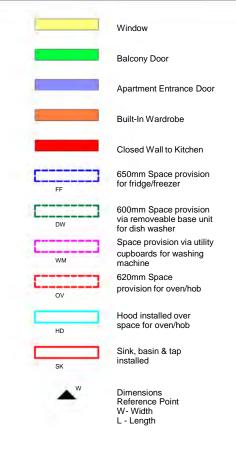

|    | Window                                                          |
|----|-----------------------------------------------------------------|
|    | Balcony Door                                                    |
|    | Apartment Entrance Door                                         |
|    | Built-In Wardrobe                                               |
|    | Closed Wall to Kitchen                                          |
| FF | 650mm Space provision for fridge/freezer                        |
| DW | 600mm Space provision via removeable base unit for dish washer  |
| WM | Space provision via utility<br>cupboards for washing<br>machine |
| OV | 620mm Space provision for oven/hob                              |
| HD | Hood installed over space for oven/hob                          |
| SK | Sink, basin & tap installed                                     |
| w  | Dimensions<br>Reference Point<br>W- Width<br>L - Length         |

| Dwelling Type A3401   | Room Areas          |                       | Window                                                               |
|-----------------------|---------------------|-----------------------|----------------------------------------------------------------------|
|                       | Area                |                       |                                                                      |
| Name                  | Achieved            |                       | Balcony Door                                                         |
| Bathroom              | 4.4 m <sup>2</sup>  |                       |                                                                      |
| Bedroom 1             | 11.3 m <sup>2</sup> |                       | Apartment Entrance Door                                              |
| Bedroom 2             | 8.6 m <sup>2</sup>  |                       |                                                                      |
| Bedroom 3             | 8.0 m <sup>2</sup>  |                       | Built-In Wardrobe                                                    |
| Hall                  | 8.1 m <sup>2</sup>  |                       |                                                                      |
| HIU/Utility           | 1.7 m <sup>2</sup>  |                       | Closed Wall to Kitchen                                               |
| Living/Kitchen/Dining | 25.6 m <sup>2</sup> |                       | GEOmm Chase provision                                                |
| Shelving              | 0.4 m <sup>2</sup>  | FF                    | 650mm Space provision for fridge/freezer                             |
| Storage               | 2.1 m <sup>2</sup>  | AND COLUMN            |                                                                      |
|                       |                     | DW                    | 600mm Space provision<br>via removeable base unit<br>for dish washer |
|                       |                     | w <sub>M</sub>        | Space provision via utility<br>cupboards for washing<br>machine      |
|                       |                     | ov                    | 620mm Space provision for oven/hob                                   |
|                       |                     | HD                    | Hood installed over space for oven/hob                               |
|                       |                     | sk                    | Sink, basin & tap installed                                          |
|                       |                     | <b>▲</b> <sup>w</sup> | Dimensions<br>Reference Point<br>W- Width<br>L - Length              |

|    | Window                                                         |
|----|----------------------------------------------------------------|
|    | Balcony Door                                                   |
|    | Apartment Entrance Door                                        |
|    | Built-In Wardrobe                                              |
|    | Closed Wall to Kitchen                                         |
| FF | 650mm Space provision for fridge/freezer                       |
| DW | 600mm Space provision via removeable base unit for dish washer |
|    | Space provision via utility cupboards for washing machine      |
| ov | 620mm Space<br>provision for oven/hob                          |
|    | Hood installed over                                            |

space for oven/hob

Sink, basin & tap installed

Dimensions Reference Point W- Width L - Length

| nsic | ons |
|------|-----|
| gth  |     |
|      |     |
|      |     |
|      |     |
|      |     |
|      |     |
|      |     |