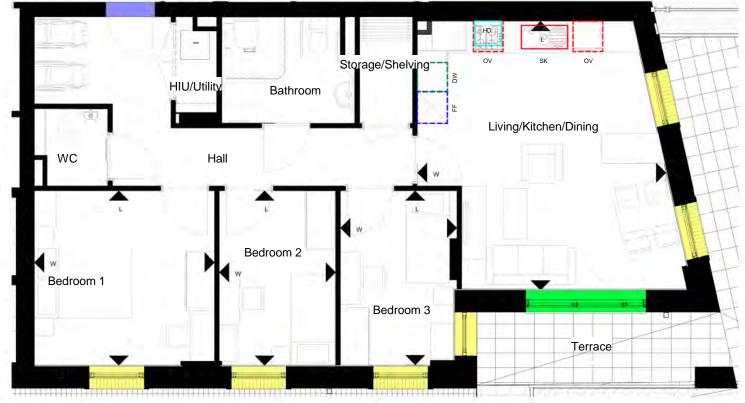

A3407W - 3 Bedroom 4 Person Home Wheelchair Accessible Level 00 / 1 No. Units / Area: 87.4 sqm

Courtyard

|    | Window                                                          |
|----|-----------------------------------------------------------------|
|    | Balcony Door                                                    |
|    | Apartment Entrance Door                                         |
|    | Built-In Wardrobe                                               |
|    | Closed Wall to Kitchen                                          |
| FF | 650mm Space provision for fridge/freezer                        |
| DW | 600mm Space provision via removeable base unit for dish washer  |
| WM | Space provision via utility<br>cupboards for washing<br>machine |
| ov | 620mm Space provision for oven/hob                              |
| HD | Hood installed over space for oven/hob                          |
| SK | Sink, basin & tap installed                                     |
| w  | Dimensions<br>Reference Point<br>W- Width<br>L - Length         |

| A3407 Room Areas    |
|---------------------|
| Area Achieved       |
| 6.1 m <sup>2</sup>  |
| 12.9 m <sup>2</sup> |
| 8.9 m <sup>2</sup>  |
| 8.7 m <sup>2</sup>  |
| 15.0 m <sup>2</sup> |
| 1.6 m <sup>2</sup>  |
| 24.2 m²             |
| 1.3 m <sup>2</sup>  |
| 0.8 m <sup>2</sup>  |
| 14.1 m <sup>2</sup> |
| 2.5 m <sup>2</sup>  |
|                     |