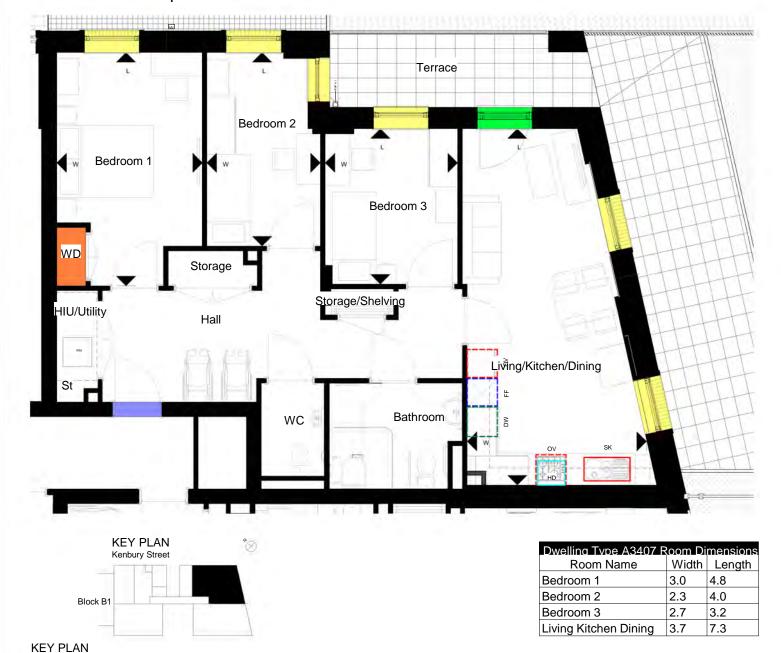

A3407W - 3 Bedroom 4 Person Home Wheelchair Accessible Level 00 / 1 No. Units / Area: 87.4 sqm

Courtyard

|    | Window                                                          |
|----|-----------------------------------------------------------------|
|    | Balcony Door                                                    |
|    | Apartment Entrance Door                                         |
|    | Built-In Wardrobe                                               |
|    | Closed Wall to Kitchen                                          |
| FF | 650mm Space provision for fridge/freezer                        |
| DW | 600mm Space provision via removeable base unit for dish washer  |
| WM | Space provision via utility<br>cupboards for washing<br>machine |
| ov | 620mm Space provision for oven/hob                              |
| HD | Hood installed over space for oven/hob                          |
| SK | Sink, basin & tap installed                                     |
| w  | Dimensions<br>Reference Point<br>W- Width<br>L - Length         |

| A3407 Room Areas    |
|---------------------|
| Area Achieved       |
| 6.1 m <sup>2</sup>  |
| 12.9 m <sup>2</sup> |
| 8.9 m <sup>2</sup>  |
| 8.7 m <sup>2</sup>  |
| 15.0 m <sup>2</sup> |
| 1.6 m <sup>2</sup>  |
| 24.2 m²             |
| 1.3 m <sup>2</sup>  |
| 0.8 m <sup>2</sup>  |
| 14.1 m <sup>2</sup> |
| 2.5 m <sup>2</sup>  |
|                     |