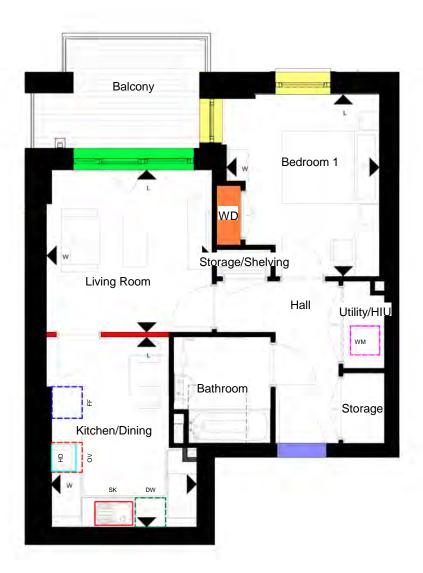

## **Home layouts**

The layouts enclosed are correct in terms of sizing and layout of rooms, however some detail around the internal placement of items in the kitchen may change.

Please ensure you complete your preferences form so we understand your requirements when allocating new homes.