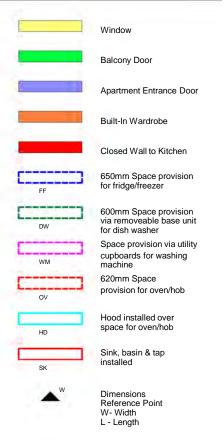

|    | Window                                                          |
|----|-----------------------------------------------------------------|
|    | Balcony Door                                                    |
|    | Apartment Entrance Door                                         |
|    | Built-In Wardrobe                                               |
|    | Closed Wall to Kitchen                                          |
| FF | 650mm Space provision for fridge/freezer                        |
| DW | 600mm Space provision via removeable base unit for dish washer  |
| WM | Space provision via utility<br>cupboards for washing<br>machine |
| OV | 620mm Space provision for oven/hob                              |
| HD | Hood installed over space for oven/hob                          |
| SK | Sink, basin & tap installed                                     |
| w  | Dimensions<br>Reference Point<br>W- Width<br>L - Length         |