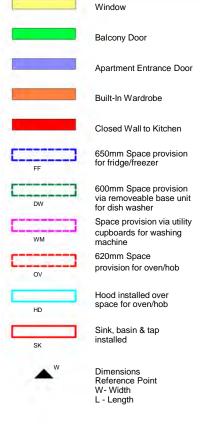

|    | Window                                                          |
|----|-----------------------------------------------------------------|
|    | Balcony Door                                                    |
|    | Apartment Entrance Door                                         |
|    | Built-In Wardrobe                                               |
|    | Closed Wall to Kitchen                                          |
| FF | 650mm Space provision for fridge/freezer                        |
| DW | 600mm Space provision via removeable base unit for dish washer  |
| WM | Space provision via utility<br>cupboards for washing<br>machine |
| OV | 620mm Space provision for oven/hob                              |
| HD | Hood installed over space for oven/hob                          |
| SK | Sink, basin & tap installed                                     |
| w  | Dimensions<br>Reference Point<br>W- Width<br>L - Length         |