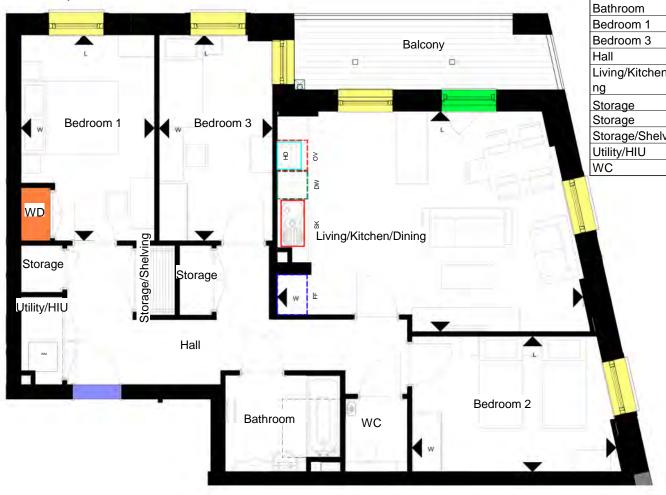

## **Home layouts**

The layouts enclosed are correct in terms of sizing and layout of rooms, however some detail around the internal placement of items in the kitchen may change.

Please ensure you complete your preferences form so we understand your requirements when allocating new homes.