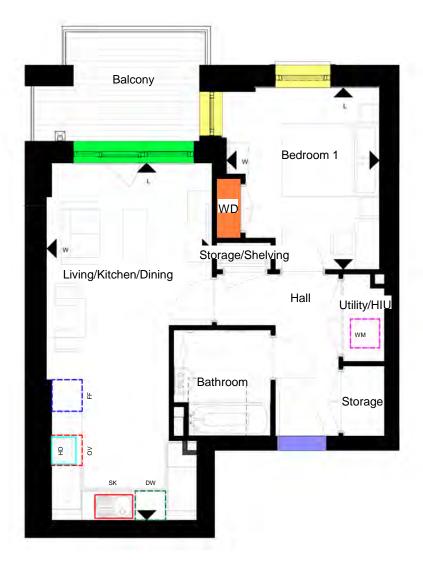

## **Home layouts**

The layouts enclosed are correct in terms of sizing and layout of rooms, however some detail around the internal placement of items in the kitchen may change.

Please ensure you complete your preferences form so we understand your requirements when allocating new homes.

A1201 - 1 Bedroom 2 Person Home (Open Kitchen)

Levels 01, 02, 03, 04

4 No. Units

Area: 50.3 sqm

| Dwelling Type A1201 Room Dimensions |       |        |
|-------------------------------------|-------|--------|
| Room Name                           | Width | Length |
| Living Kitchen                      | 3.4   | 7.4    |
| Dining                              |       |        |
| Bedroom 1                           | 3.2   | 3.8    |

| Dwelling Type A1201   | Room Areas          |
|-----------------------|---------------------|
| Name                  | Area Achieved       |
| Balcony               | 7.7 m <sup>2</sup>  |
| Bathroom              | 4.4 m <sup>2</sup>  |
| Bedroom 1             | 11.2 m <sup>2</sup> |
| Hall                  | 5.6 m <sup>2</sup>  |
| Living/Kitchen/Dining | 22.6 m <sup>2</sup> |
| Storage               | 1.2 m <sup>2</sup>  |
| Storage/Shelving      | 0.6 m <sup>2</sup>  |
| Utility/HIU           | 1.5 m <sup>2</sup>  |