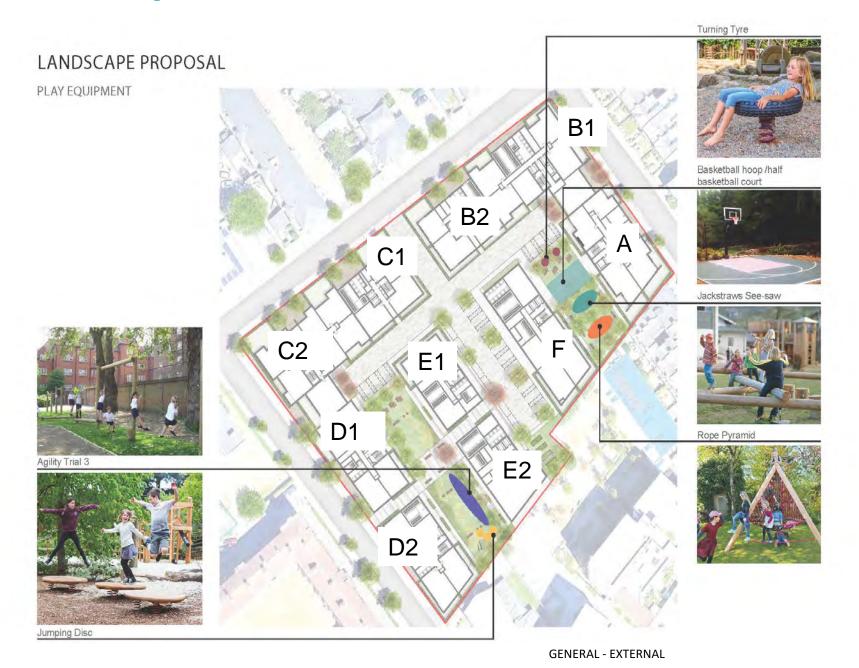

### **Landscape** – overview

#### **Features**

- Cycle stands
- 'Playful' seating elements
- Central seating space
- Vertical greening
- Blue badge parking bay