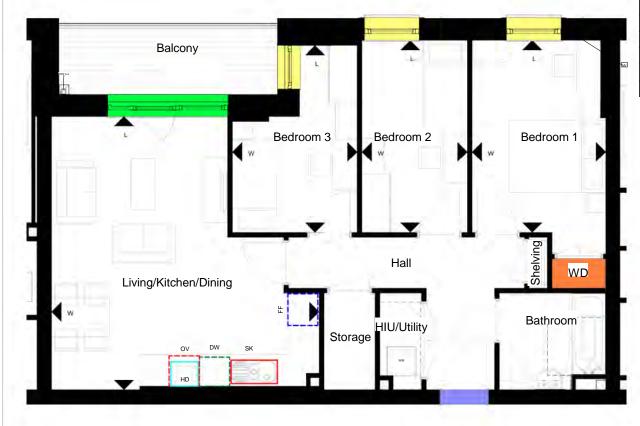

## **Home layouts**

The layouts enclosed are correct in terms of sizing and layout of rooms, however some detail around the internal placement of items in the kitchen may change.

Please ensure you complete your preferences form so we understand your requirements when allocating new homes.