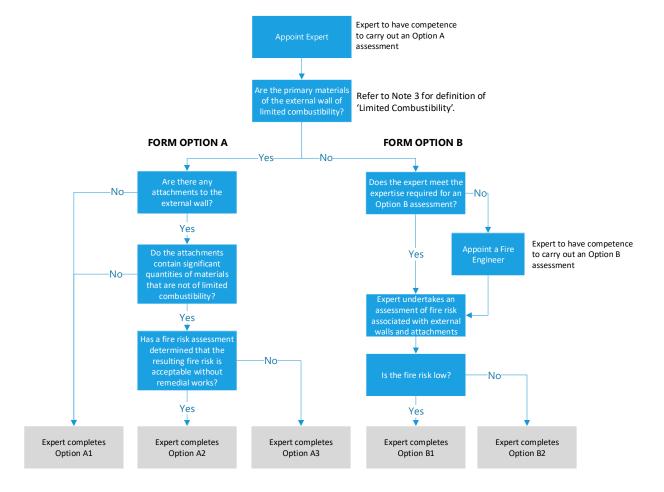

## Form EWS1: External Wall Fire Review

Objective - This form is intended for recording in a consistent manner what assessment has been carried out for the external wall construction of residential apartment buildings where the highest floor is 18m or more above ground level or where specific concerns exist (Note 1). It should not be used for other purposes. It is to be completed by a competent person with the levels of expertise as described in Notes 2 and 3 below.

## **NOTES**

**Note 1 -** This form includes two options. Option A is for buildings where the materials used in the external wall would be unlikely to support combustion. Option B is for buildings where Option A does not apply and a more detailed review (and hence higher level of fire expertise) is required. The signatory should use <u>either</u> the Option A approach <u>or</u> the Option B approach and delete/cross out the unused option. Within each option there are sub-options, the user should tick the box of the relevant sub-option.

**Note 2** –For Option A, the signatory would need the expertise to identify the relevant materials within the external wall and attachments and whether fire resisting cavity barriers and fire stopping have been installed correctly. However, this would not necessarily include the need for expertise in fire engineering. The signatory should be a member of a relevant professional body within the construction industry.

**Note 3 -** For Option B the signatory would need expertise in the assessment of the fire risk presented by external wall materials and should be a member of a relevant professional body that deals with fire safety in the built environment. This could be a Chartered Engineer with the Institution of Fire Engineers or equivalent.

## **Flow Chart**